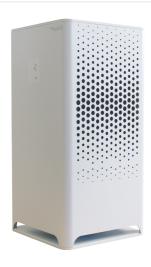

| Application         | Air purifier for all types of indoor environments, for example hospitals, hotels, offices, homes, schools, public environments and where high quality air purification is required |
|---------------------|------------------------------------------------------------------------------------------------------------------------------------------------------------------------------------|
| Product voltage (V) | 200240V                                                                                                                                                                            |
| Comment             | Filter: H14/Molecular<br>Installation: Floor<br>Design: White, Black<br>Average Air purification area: 75m²                                                                        |

| Туре                        | Dimensions WxHxD (mm) | Weight (kg) |
|-----------------------------|-----------------------|-------------|
| Air purifier CITY M (WHITE) | 340x720x345           | 15          |
| Air Purifier CITY M (BLACK) | 340x720x345           | 15          |
| Replacement Main filter*    |                       |             |